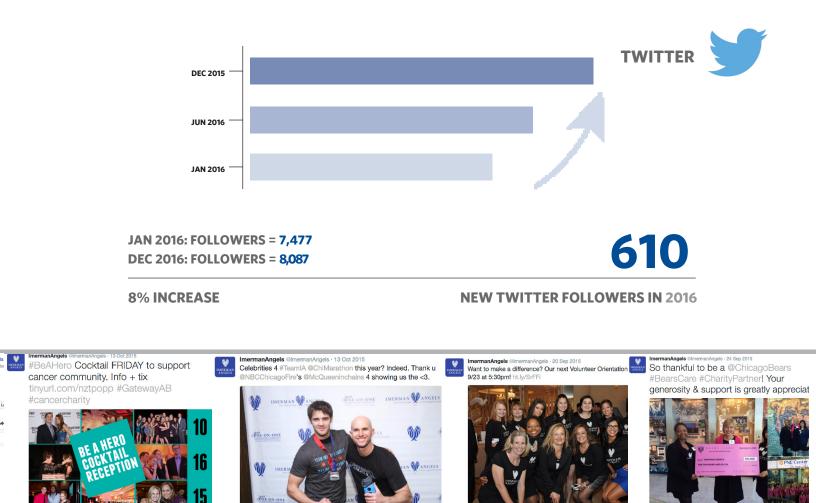

## **YEAR OF VISION**





Connecting survivors, cancer fighters, and caregivers.

WE EVOKE EMOTIONS THAT POSITIVELY IMPACT PEOPLE.













## 2016 SOCIAL MEDIA GROWTH



**8% INCREASE** 









#### **VISITOR DEMOGRAPHICS**

**LINKEDIN CONNECTIONS BY DEC 2016** 

**Imerman Angels** 

2016 Annual Report 6

9 5

13 3

## 2016

**COUNTRIES WITH CONNECTIONS** 

78



**TOTAL NEW MENTOR ANGELS** 



TOTAL NEW SUPPORT SEEKERS 2016 (CONNECTIONS)



**MENTOR ANGELS vs SEEKING SUPPORT** 

### **BLUE & WHITE PARTY**

On March 5, 2016, Imerman Angels hosted its 4th annual Blue & White Party, a 375 person celebration at I|O Godfrey in Chicago's River North. The focus was on creating awareness of the mission and raising funds to further this mission. Guests enjoyed cocktails, appetizers and desserts, and heard from both of Imerman Angel's co-founders, John May and Jonny Imerman who unveiled the new Imerman Angels logo. The event raffle included Chicago Cubs and Blackhawks tickets as well