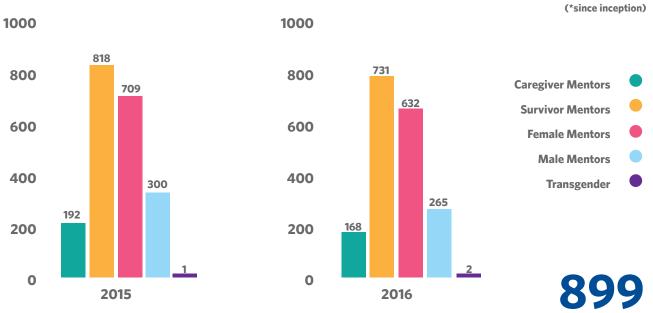

## 2016

**COUNTRIES WITH CONNECTIONS** 

78

**TOTAL NEW MENTOR ANGELS** 

TOTAL NEW SUPPORT SEEKERS 2016 (CONNECTIONS)

**MENTOR ANGELS vs SEEKING SUPPORT** 