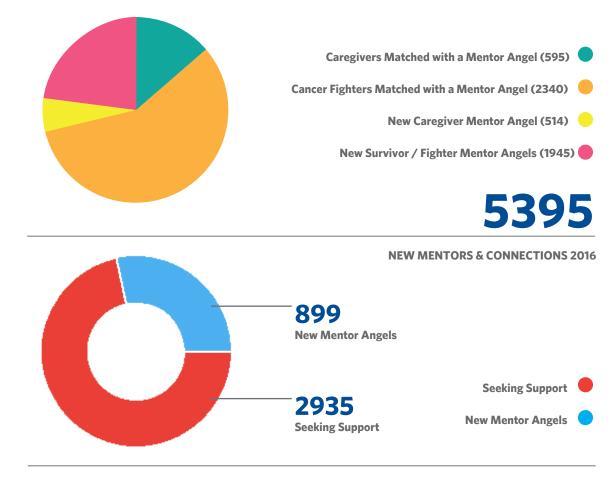

## 2016

**COUNTRIES WITH CONNECTIONS** 

78

**TOTAL NEW MENTOR ANGELS** 

TOTAL NEW SUPPORT SEEKERS 2016 (CONNECTIONS)

**MENTOR ANGELS vs SEEKING SUPPORT** 