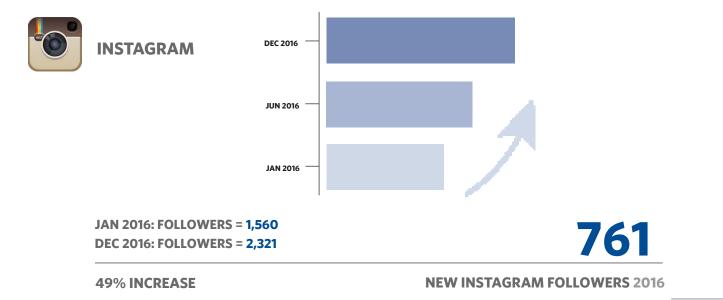

## **YEAR OF VISION**





Connecting survivors, cancer fighters, and caregivers.

WE EVOKE EMOTIONS THAT POSITIVELY IMPACT PEOPLE.













## 2016 SOCIAL MEDIA GROWTH



**8% INCREASE** 









#### **VISITOR DEMOGRAPHICS**

**LINKEDIN CONNECTIONS BY DEC 2016** 

**Imerman Angels** 

2016 Annual Report 6

9 5

13 3

## 2016

**COUNTRIES WITH CONNECTIONS** 

78



**TOTAL NEW MENTOR ANGELS** 



TOTAL NEW SUPPORT SEEKERS 2016 (CONNECTIONS)



**MENTOR ANGELS vs SEEKING SUPPORT** 

### **BLUE & WHITE PARTY**

On March 5, 2016, Imerman Angels hosted its 4th annual Blue & White Party, a 375 person celebration at I|O Godfrey in Chicago's River North. The focus was on creating awareness of the mission and raising funds to further this mission. Guests enjoyed cocktails, appetizers and desserts, and heard from both of Imerman Angel's co-founders, John May and Jonny Imerman who unveiled the new Imerman Angels logo. The event raffle included Chicago Cubs and Blackhawks tickets as wel