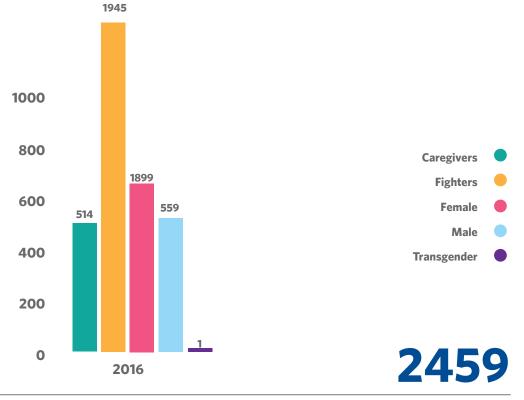

## 2016

**COUNTRIES WITH CONNECTIONS** 

78

**TOTAL NEW MENTOR ANGELS** 

TOTAL NEW SUPPORT SEEKERS 2016 (CONNECTIONS)

**MENTOR ANGELS vs SEEKING SUPPORT** 