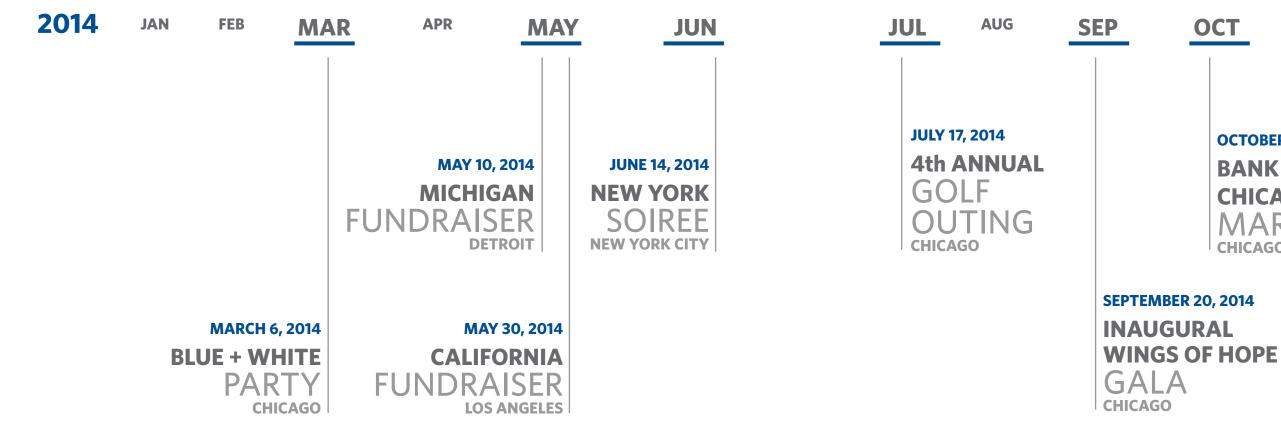

We began the year with our annual Blue & White Party, which attracted over 400 Imerman Angels supporters from around the country! We generated funds for our program and increased awareness for our 1-on-1 cancer support. It was a lively night reaffirming our mission and energizing us for what was to come later in the year.

#### **BLUE & WHITE PARTY**

On March 6th, 2104, John Barleycorn in the River North area of Chicago hosted the 400-person celebration this year and once again, we focused on raising awareness and funds for the cancer community. Guests came dressed in reverence to the theme (our brand colors, naturally) and enjoyed cocktails, appetizers, and networking with the packed house of giving folks! Attendees had fun bidding on exciting raffle prizes including Cubs tickets and voucher for the Ritz-Carlton Chicago. Our kick-off event of the year raised \$31,000 dollars!

### **4TH ANNUAL GOLF OUTING**

Our fourth-annual golf outing was held on July 17th, 2014, at Harborside International Golf Center in Chicago and attracted more than 120 golfers and their guests. This year's day on the greens featured lunch, on-course games, raffle prizes, and more. Comedian Pat Mc-Gann hosted a lively post-round reception which also honored Ryan McCain of KMG Private Wealth Management who is also a testicular cancer survivor and an Imerman Angels Mentor Angel. Event sponsors included Wells Fargo, Guaranteed Rate, and Union Sushi. The mid-summer event raised \$44,000!

### WINGS OF HOPE GALA

The Ritz-Carlton Chicago was host to our inaugural Wings of Hope Gala on September 20th, 2014, and it could not have gone more successfully! Over 300 guests filled the ballroom to enjoy cocktails, passed hors d'oeuvres as well as dancing and of course, fundraising through silent and live auctions. Emmy-award winning journalist and WGN broadcaster, Dina Bair, emceed the event. We honored several people and organizations that contributed to our success this year including 1871 CEO Howard Tullman, Harvey Weaver, a cancer survivor, and organizations Cancer Treatment Centers of America and Hegele Logistic. The sold-out soirée raised more than \$325,000.

### **BANK OF AMERICA CHICAGO MARATHON**

On October 12th, 2014, our athletics fundraising arm, Team Imerman Angels, recruited more than 125 runners from all over the United States to run one of the top marathons in the country! Collectively, our team ran over 3,200 miles - truly amazing. After the race, runners were welcomed by our Chief Mission Officer Jonny Imerman at Charity Village for a camaraderie-building post-run party. This year's marathon was led by our newly hired Team Imerman Angels Development Director, Dave Louthan who - along with the amazing group of inspiring runners - brought in more than \$210,000 dollars for our programs!

**OCTOBER 12, 2014 BANK OF AMERICA CHICAGO** MARATHON **CHICAGO** 

**NOVEMBER 15, 2014 AN ANGEL AFFAIR FUNDRAISER** DETROIT