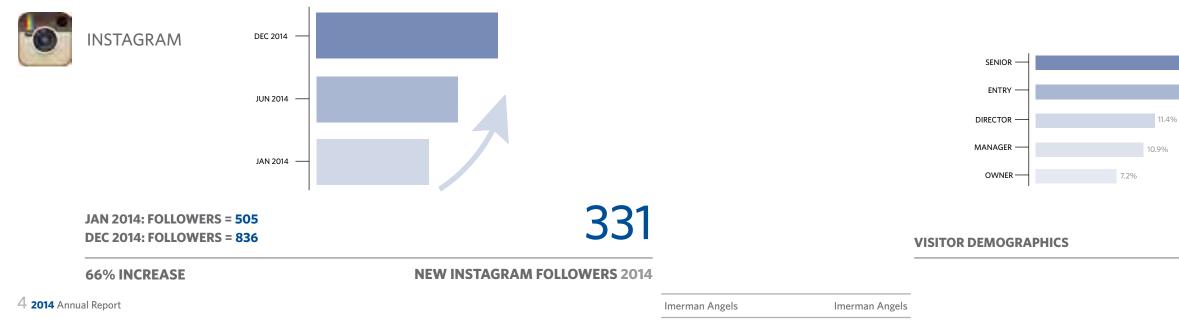

### 20**14** SOCIAL MEDIA GROWTH

# 20**14** Social media growth

**LINKEDIN CONNECTIONS BY DEC 2014** 