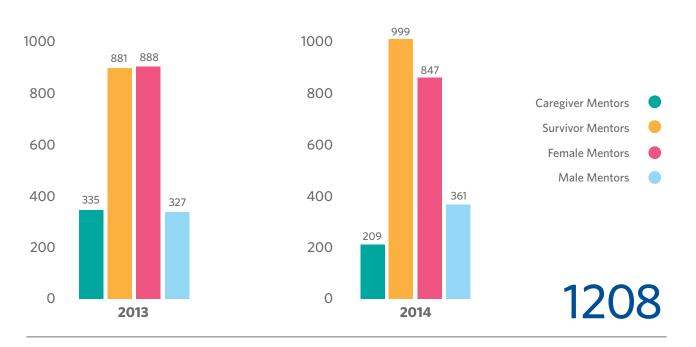

#### **COUNTRIES WITH CONNECTIONS**

**TOTAL NEW MENTOR ANGELS 2014** 

**TOTAL FIGHTERS MATCHED WITH MENTOR ANGEL 2014** (CONNECTIONS)

Imerman Angels

Imerman Angels

6 2014 Annual Report

- Caregivers Matched with a Mentor Angel (481)
- Cancer Fighters Matched with a Mentor Angel (1877)
  - New Caregiver Mentor Angel (209)
  - New Survivor / Fighter Mentor Angels (999)

**NEW MENTORS & CONNECTIONS 2014** 

**CANCER TYPES SERVED IN 2014** 