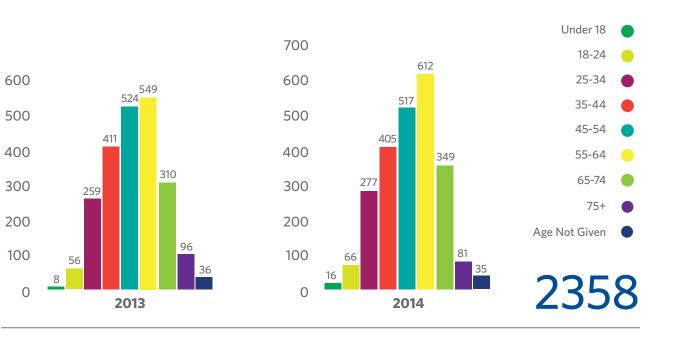

#### **COUNTRIES WITH CONNECTIONS**

**TOTAL NEW MENTOR ANGELS 2014** 

**TOTAL FIGHTERS MATCHED WITH MENTOR ANGEL 2014** (CONNECTIONS)

Imerman Angels

Imerman Angels

6 2014 Annual Report

- Caregivers Matched with a Mentor Angel (481)
- Cancer Fighters Matched with a Mentor Angel (1877)
  - New Caregiver Mentor Angel (209)
  - New Survivor / Fighter Mentor Angels (999)