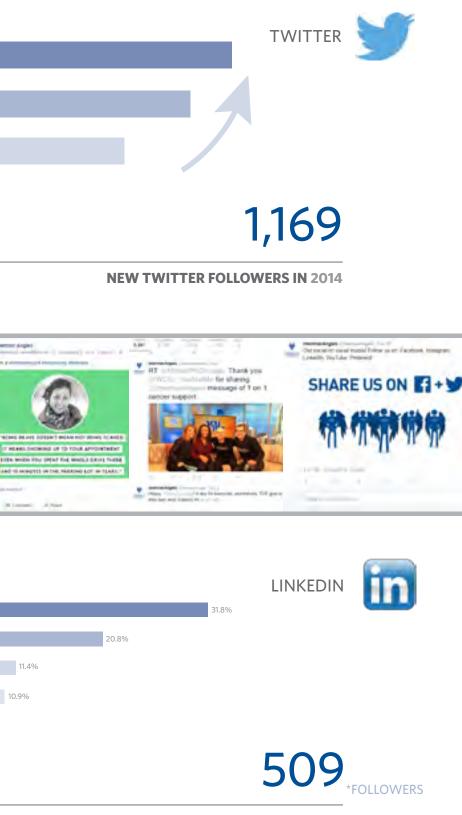

### 20**14** SOCIAL MEDIA GROWTH

# 20**14** Social media growth

**LINKEDIN CONNECTIONS BY DEC 2014** 