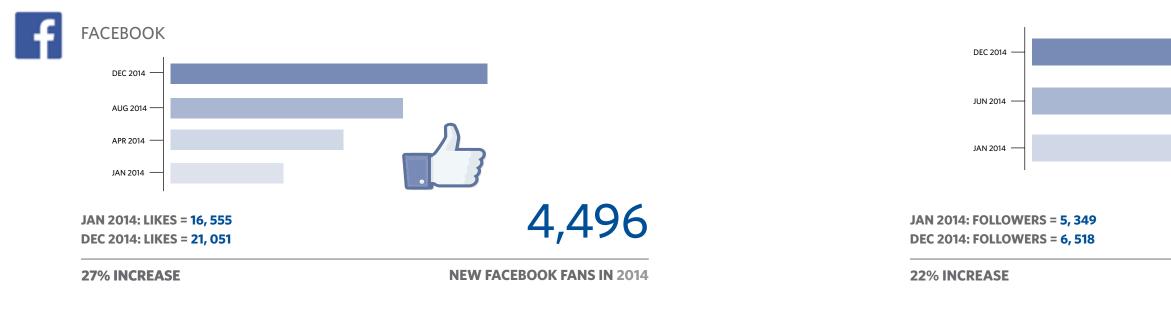

### 20**14** SOCIAL MEDIA GROWTH

# 20**14** Social media growth

**LINKEDIN CONNECTIONS BY DEC 2014** 